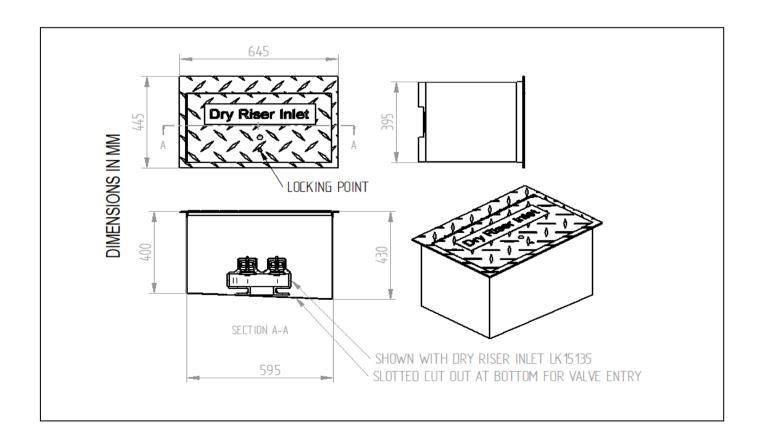

## 10905809 Dry Riser Floor Cabinet

## **Specifications**

- Manufactured from 16 SWG Zintec Steel BS EN 10152 (Back box powder coated white).
- Architrave 3mm steel electro plated.
- Door Produced from 5mm checker plate complete with black embosed 'DRY RISER INLET' stainless steel label.
- Minimum required aperture 405mm wide x 605mm long.
- Complete with Budget Lock lock not visible
- Does not conform to BS5041-5, local fire authority approval required.
- Angled base to allow water run off.
- Supplied with bottom drain points.
- Door pivots open with stainless steel piano hinge.
- See LK15135 for inlet breaching valve.