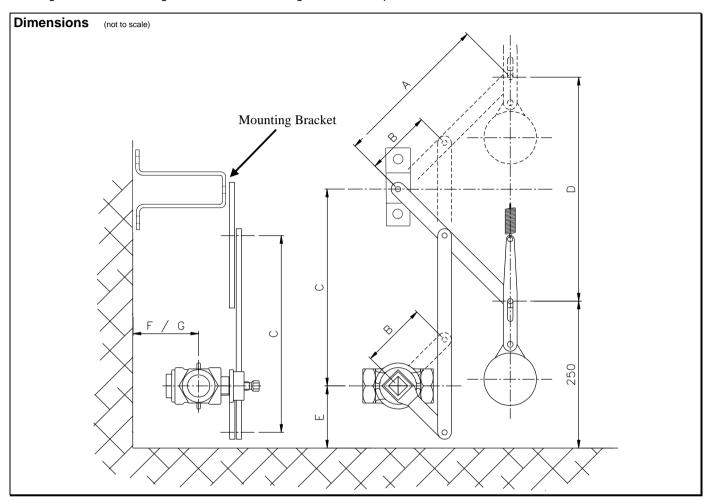

The linkage is constructed from mild steel and is painted red in colour.

| PART NUMBER | Valve Size | A lever length | B lever length | C link<br>length | D drop | E min clearance | F min dist from wall | Weight  |
|-------------|------------|----------------|----------------|------------------|--------|-----------------|----------------------|---------|
|             |            |                |                |                  |        |                 |                      |         |
| 10903401H   | 1"         | 330            | 76             | 386              | 467    | 89              | 76                   | 1x 5lb  |
| 10903402H   | 11/4"      | 330            | 76             | 386              | 467    | 89              | 76                   | 1x 5lb  |
| 10903402H   | 1½"        | 330            | 76             | 386              | 467    | 89              | 76                   | 1x 10lb |
| 10903404H   | 2"         | 394            | 76             | 419              | 548    | 108             | 102                  | 1x 15lb |
| 10903406H   | 21/2"      | 432            | 46             | 508              | 682    | 127             | 110                  | 1x 15lb |
| 10903406H   | 3"         | 432            | 46             | 508              | 682    | 127             | 152                  | 1x 15lb |
| 10903407H   | 4Ӡ         | 610            | 124            | 546              | 610    | 127             | 165                  | 2x 15lb |
| 10903408H   | 5Ӡ         | 1067           | 238            | 779              | 1508   | 216             | 178                  | 2x 15lb |
| 10903409H   | 6Ӡ         | 1067           | 238            | 779              | 1508   | 216             | 203                  | 4x 15lb |

† The 4", 5" and 6" valves are only available in flanged versions

INSTALLATIONThe valve is installed as normal with the special linkage attached vertically above the valve at a position C (see diagram) above the centre-line of the valve. The weight(s) are attached to the end of the linkage in a similar manner to the standard valve arrangement. (See fire valve datasheet)

The mounting bracket should be securely mounted to a wall or suitable structure, The bracket is provided with 2 x 12.5mm diameter holes.

If you have any questions or need any help then please contact our sales office.